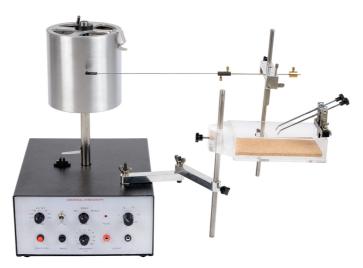

## **Nerve Muscle Assembly**

Nerve Muscle assembly is useful in conducting following experiments in teaching physiology:

- To record a single muscle twitch in the gastronemius nerve-muscle preparation of frog.
- To record the tracings for demonstrating the treppe or staircase phenomenon using nerve muscle preparation of frog.
- To record the tracings for demonstrating the genesis of Tetanus in the nerve muscle preparation of frog.
- Recording of tracings to ascertain the seat of fatigue in a gastronomies nerve muscle preparation of frog.

## **NERVE MUSCLE ASSEMBLY**

| Model - NERM-01                                                                                                     |          |
|---------------------------------------------------------------------------------------------------------------------|----------|
| Accessories                                                                                                         | Quantity |
| Universal Kymograph (speeds 0.12, 0.25, 1.25, 2.5, 12.5, 25, 320, 640 mm/sec) with inbuilt Stimulator, model UKS-01 | 01 No    |
| Muscle & Heart Bath with pair of electrode, lever assembly, pin & ink marker, model MHB 01                          | 01 set   |
| Hook and weight set, set of 11g                                                                                     | 01 set   |
| Hook and weight set, set of 110g                                                                                    | 01 set   |
| Time marker                                                                                                         | 01 set   |
| Mariotte bottle and stand                                                                                           | 01 set   |
| Kymograph paper                                                                                                     | 01 pkt   |
| Dissection box                                                                                                      | 01 No    |
| Dissection tray                                                                                                     | 01 No    |
| Pithing needle                                                                                                      | 01 No    |
| Muscle clip                                                                                                         | 01 No.   |
| Connecting wire                                                                                                     | Adequate |